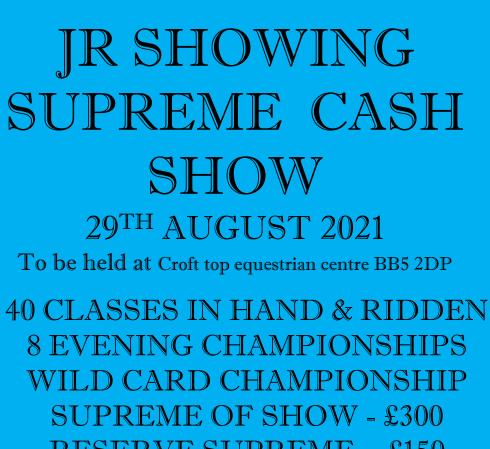

8 EVENING CHAMPIONSHIPS WILD CARD CHAMPIONSHIP SUPREME OF SHOW - £300 RESERVE SUPREME - £150 1<sup>ST</sup> RESERVE SUPREME - £75 1<sup>ST</sup> TO 6<sup>th</sup> Placing (everyone will receive a rosette) PRE ENTRIES ONLY - £15 per class All enquiries via 07561108760 or messenger Nicola Majid Croft top equestrian centre BB5 2DP